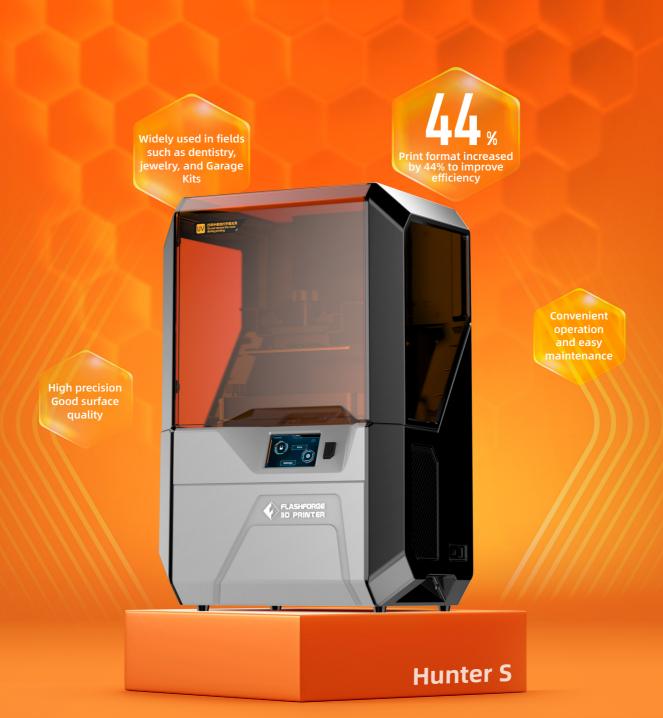

# NEW HIGH-PRECISION DLP 3D PRINTER

## Increased format for improved efficiency

The print format is increased by 44%, meeting the needs of printing larger models, and opening up wider imagination space.