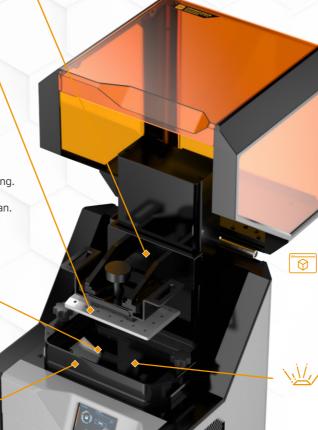

#### **Precision transmission system**

It adopts more steady dual linear guide rails and ball screw with low friction resistance and high sensitivity, so as to ensure smooth movement and precise positioning.

## Upgraded build plate for easier use

The delicate mechanical locking device avoids leveling troubles. The frosted surface achieves the balance between firm adhesion and easy model removal. The perforated platform facilitates fluid drainage and ensures more stable printing. The arc-shaped back avoids solution accumulation and makes it easier to clean.

## Expanded resin vat with convenient disassembly & installation

The volume is almost doubled. The U-shaped metal frame makes it easy to pour the material. The adopted split design with light structure offers more convenient film change.